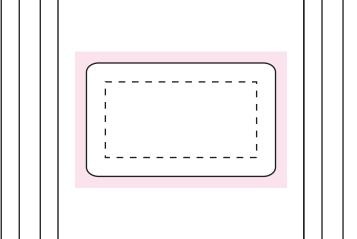

– – Safe Print Area: 40mmW x 30mmH

Image Impression Only NOT to Scale

Sticker 50x30mm

100%

Sticker Size: 50mmW x 30mmH

Bleed: 3mm (56mmW x 36mmH)

– – Safe Print Area: 40mmW x 20mmH

When artwork is printed, there can be movement of up to 3mm Bag size may vary from what is shown, Please call if bag dimensions are critical