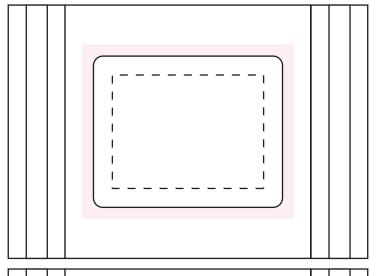

## ART APPROVAL

All colours used in this document are indicative only and they may vary across a variety of printing techniques and confectionery

Sticker 50x40mm

100%

Sticke Size: 50mmW x 40mmH
 Bleed: 3mm (56mmW x 46mmH)

– – Safe Print Area: 40mmW x 30mmH

Image Impression Only NOT to Scale

Sticker 50x30mm

100%

Sticker Size: 50mmW x 30mmH

Bleed: 3mm (56mmW x 36mmH)

– – Safe Print Area: 40mmW x 20mmH

When artwork is printed, there can be movement of up to 3mm Bag size may vary from what is shown, Please call if bag dimensions are critical